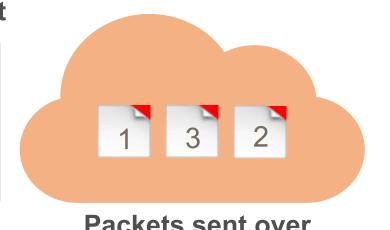

#### **Forward Error Correction**

Packets lost in transmit across the WAN are rebuilt

**Packet Order Correction** 

Packets delivered out-of-order across the WAN are reordered into the correct order

**Parity calculated** 