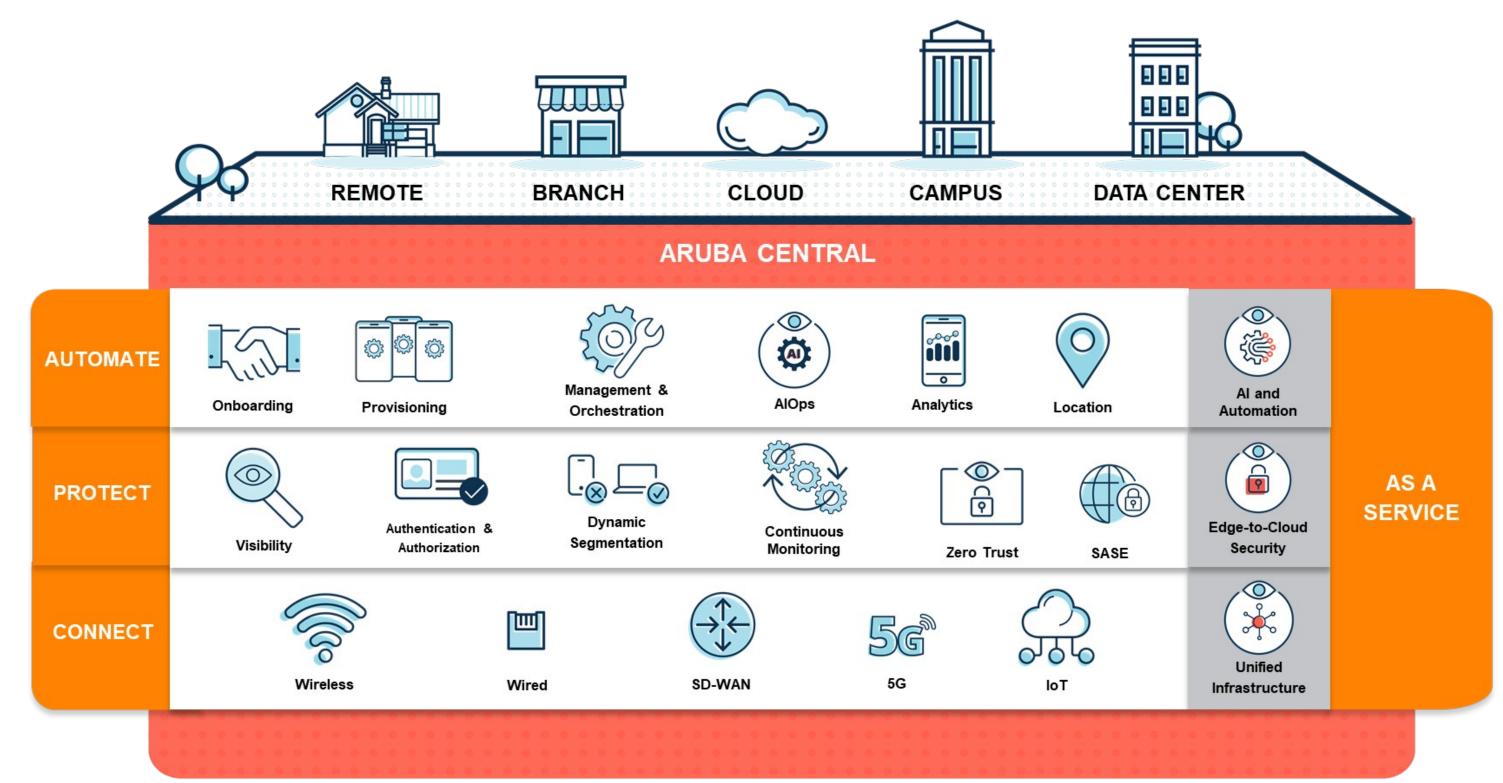

# HPE ARUBA NETWORKING & SECURITY VISION

#### **EVOLUTION: HPE ARUBA NETWORKING STRATEGY**

HPE Aruba Networking Unified SASE
Deploy industry-leading EdgeConnect SD-WAN with the cloud-native HPE Aruba
Networking SSE platform

#### HPE ARUBA NETWORKING: SASE FRAMEWORK

What is SASE? Secure Access Service Edge = SD-WAN + Security Services Edge (SSE)