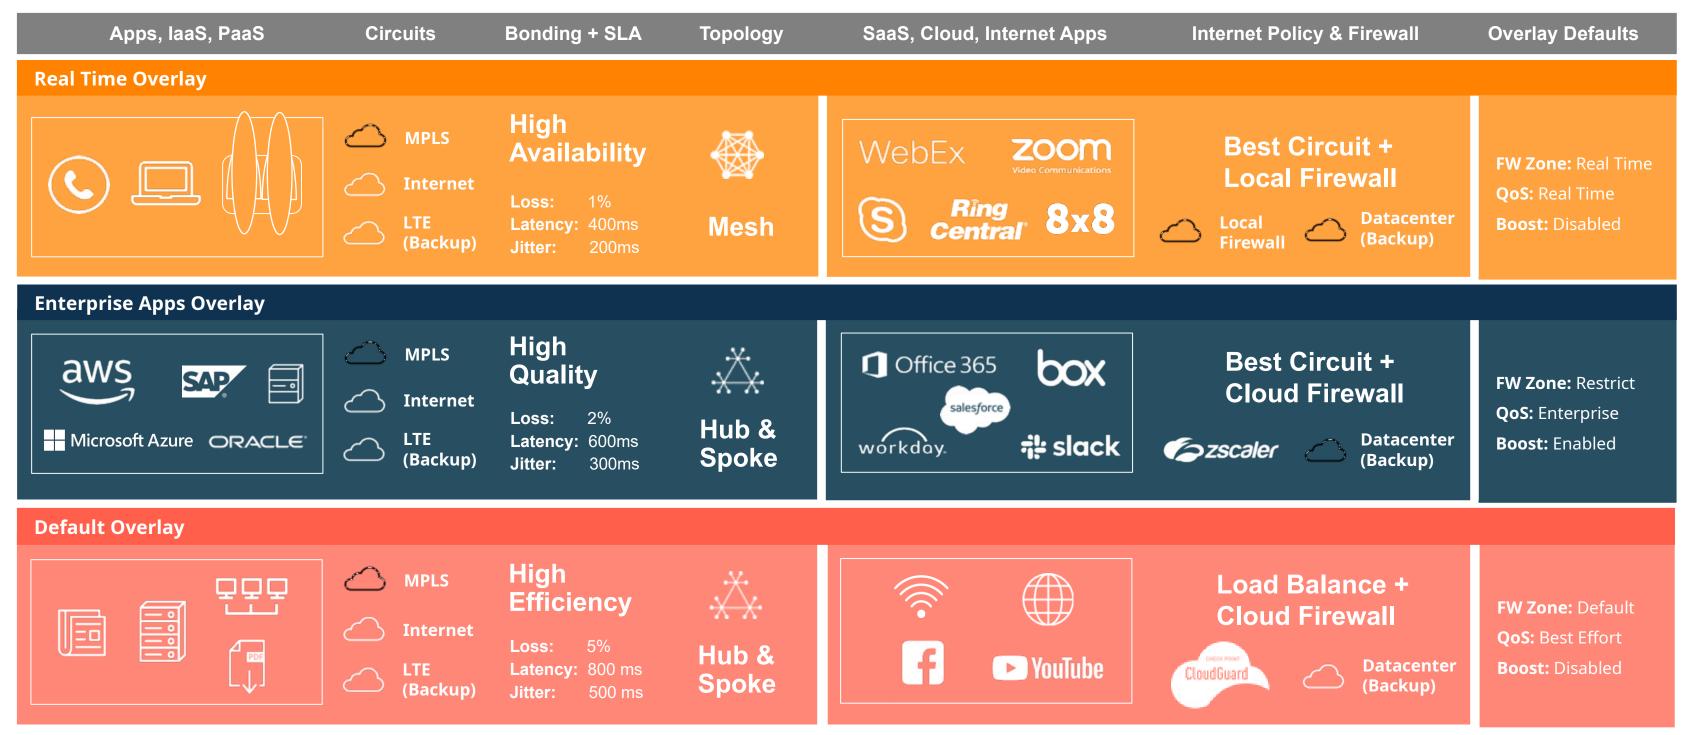

## BUSINESS DRIVEN SD-WAN POLICIES Create SD-WAN fabric with a few clicks

#### TRASPORTO WAN DEI DATI IN BASE ALL'APPLICAZIONE E AL CONTESTO

#### TECNOLOGIA PER MIGLIORARE LA QUALITY OF EXPIERIENCE (QOE)