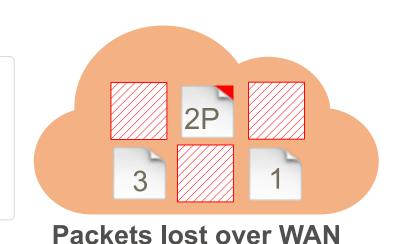

#### **Forward Error Correction**

Packets lost in transmit across the WAN are rebuilt

**Packet Order Correction** 

Packets delivered out-of-order across the WAN are reordered into the correct order

**Parity calculated** 