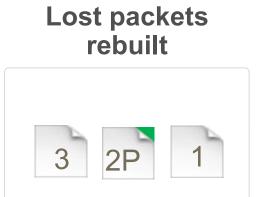

#### **Forward Error Correction**

Packets lost in transmit across the WAN are rebuilt

**Packet Order Correction** 

Packets delivered out-of-order across the WAN are reordered into the correct order

**Parity calculated** 