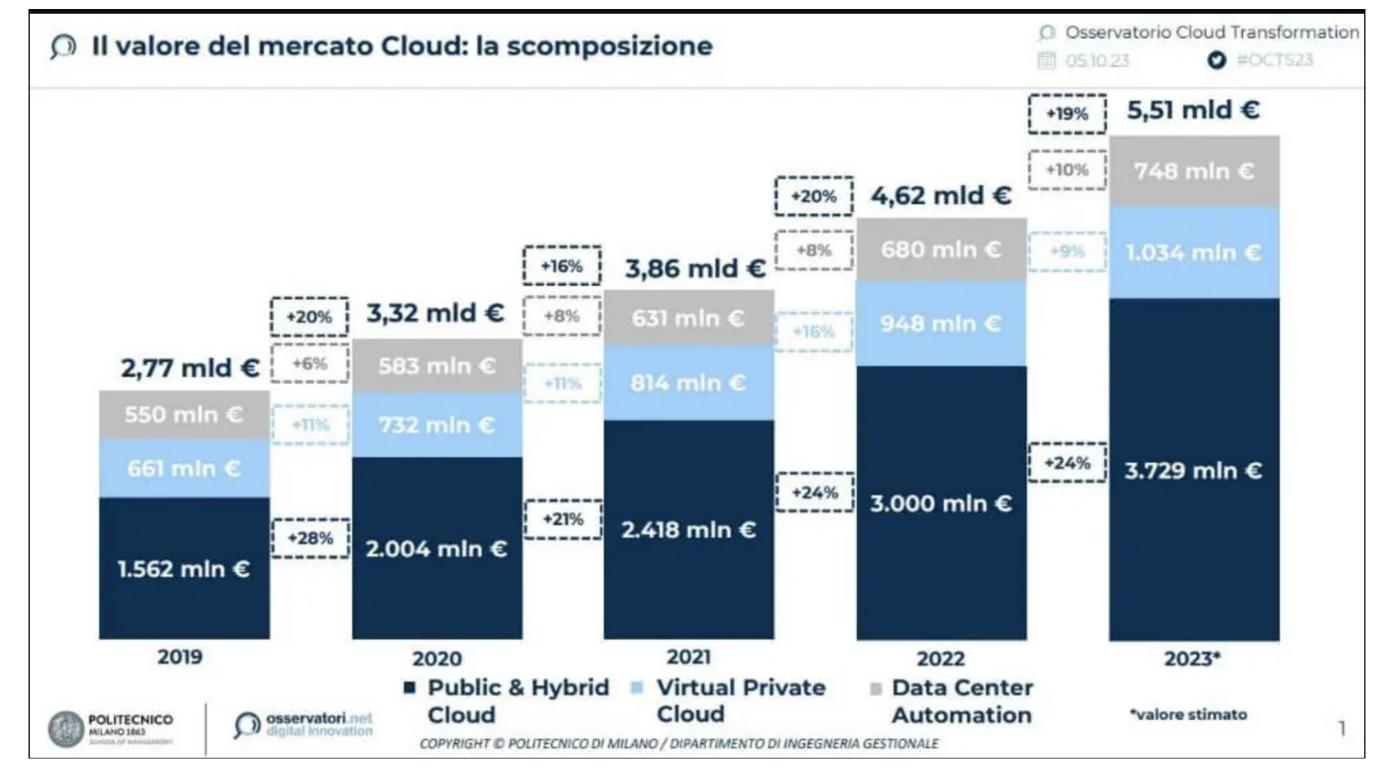

#### CLOUD & SASE MARKET OVERVIEW: ITALIAN CLOUD MARKET

#### **VALUE**

Osservatorio Politecnico di Milano: https://www.osservatori.net/it/ricerche/comunicati-stampa/cloud-italia-mercato

#### CLOUD & SASE MARKET OVERVIEW: ITALIAN CLOUD MARKET VALUE

Osservatorio Politecnico di Milano : https://www.osservatori.net/it/ricerche/comunicati-stampa/cloud-italia-mercato