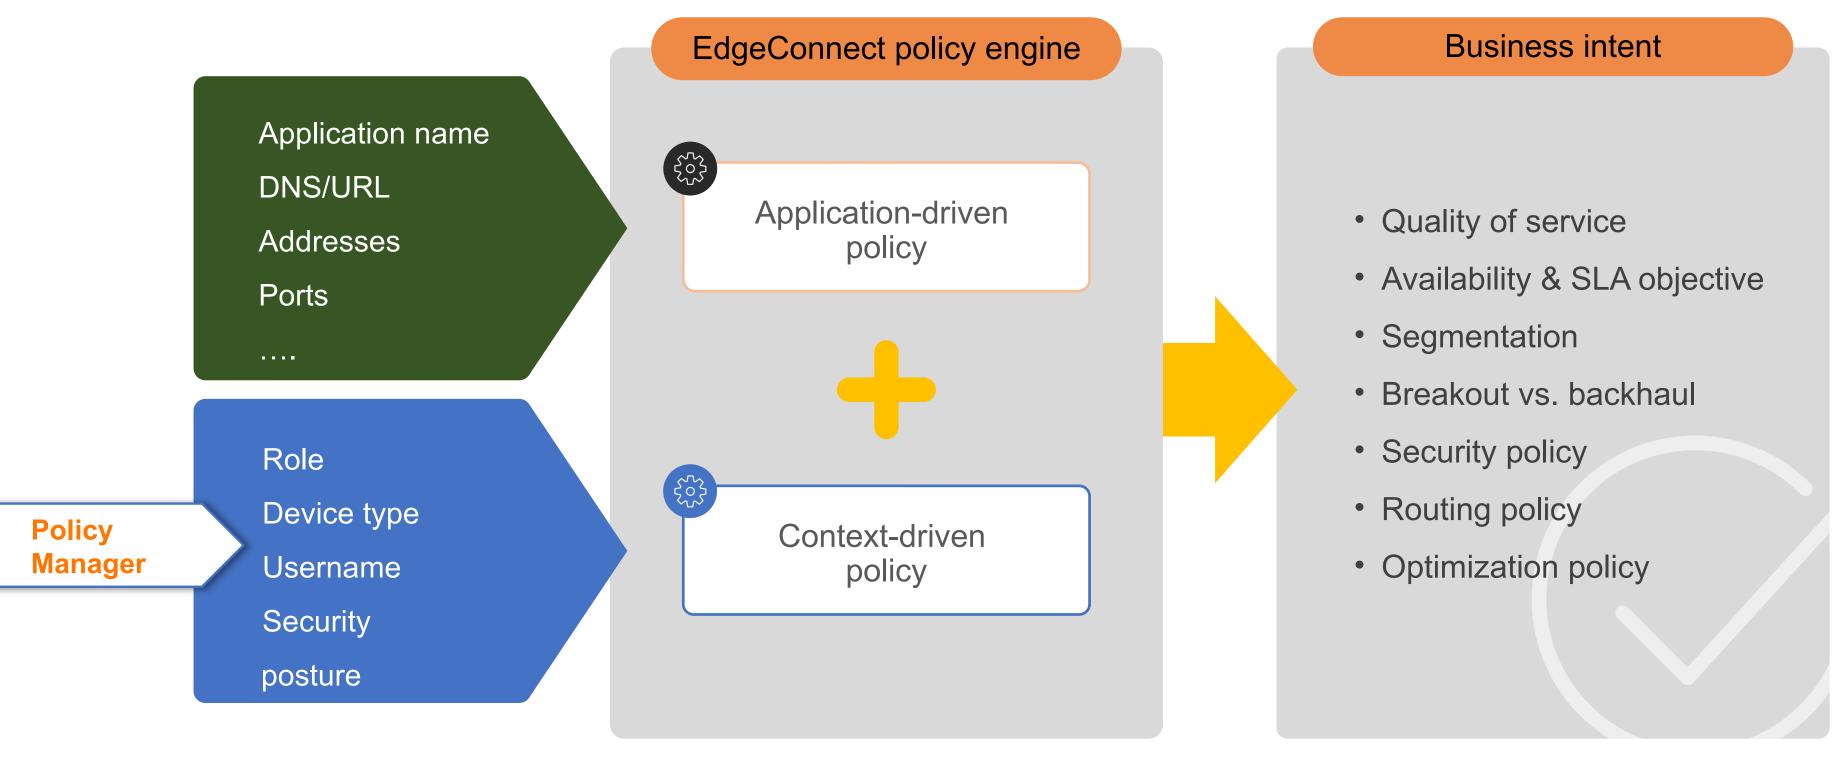

## BUSINESS DRIVEN SD-WAN POLICIES Create SD-WAN fabric with a few clicks

#### TRASPORTO WAN DEI DATI IN BASE ALL'APPLICAZIONE E AL CONTESTO