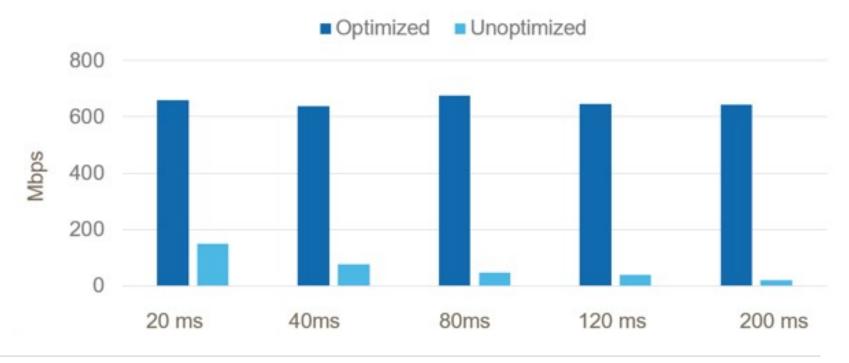

#### WAN OPTIMISATION

Accelerate applications and maximize available bandwidth

#### **TCP Protocol Acceleration**

Accelerate applications over distance overcoming latency impact

#### **Data Reduction**

Eliminate overhead of redundant packets traversing the WAN

Without Dedupe
Transfer Every Byte

Transforming Secure Business Access with HPE Aruba Networking SSE

SECURITY SUMMIT