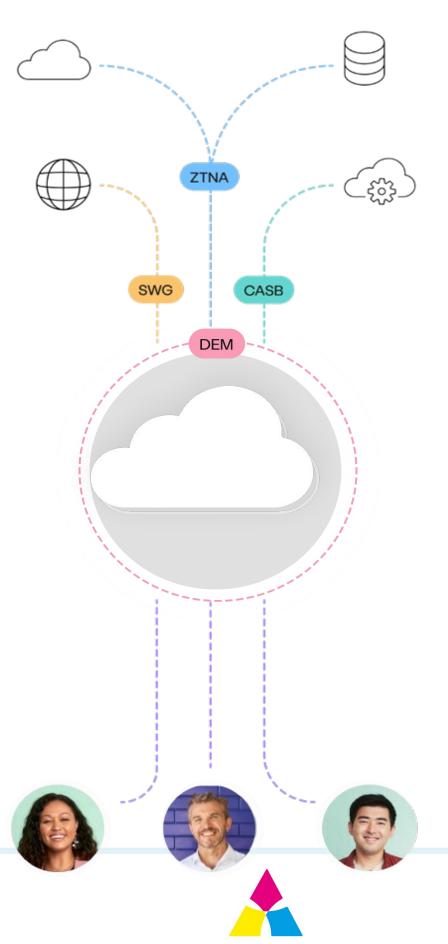

#### MIGLIORARE LA QUALITÀ DELLE LINEE WAN

Advanced network and application performance capabilities

#### **Forward Error Correction**

Packets lost in transmit across the WAN are rebuilt









**Packet Order Correction** 

Packets delivered out-of-order across the WAN are reordered into the correct order





**Parity calculated** 





#### Packets reordered on Receipt











#### WAN OPTIMISATION

Accelerate applications and maximize available bandwidth

#### **TCP Protocol Acceleration**

Accelerate applications over distance overcoming latency impact



#### **Data Reduction**

Eliminate overhead of redundant packets traversing the WAN

Without Dedupe
Transfer Every Byte



































Transforming Secure Business Access with HPE Aruba Networking SSE



SECURITY SUMMIT











# HPE ARUBA NETWORKING & SECURITY VISION







#### **EVOLUTION: HPE ARUBA NETWORKING STRATEGY**









HPE Aruba Networking Unified SASE
Deploy industry-leading EdgeConnect SD-WAN with the cloud-native HPE Aruba
Networking SSE platform









#### HPE ARUBA NETWORKING: SASE FRAMEWORK

What is SASE? Secure Access Service Edge = SD-WAN + Security Services Edge (SSE)

#### The ideal complement for delivering a SASE architecture



Advanced SD-WAN

- •SD-WAN
- Routing
- NGFW
- AdvancedSegmentation
- •IDS/IPS
- DDoS
- WAN Optimization



- SWG
- •FWaaS •DLP
  - /aaS •DLP S/ •Sandbox
- •IDS/ IPS
- CASB

ZTNA

- A/V
- DDoS

SSE: Cloud-delivered security







## SSE Can Be a Unified Visibility & Control Layer for Access to Any Resource









## Fully Integra