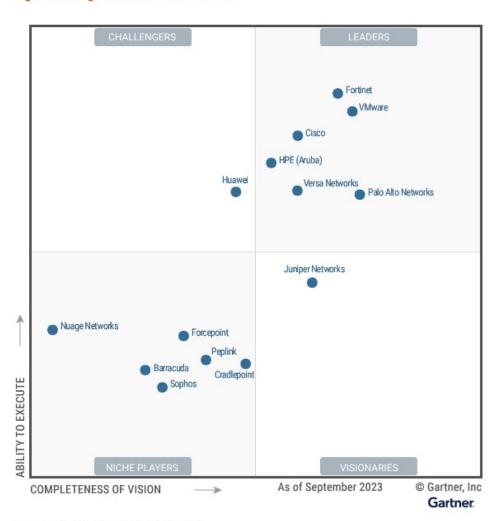

#### 2023 Analyst view on SASE Technologies

Figure 1: Magic Quadrant for SD-WAN

FIGURE 1: IDC MarketScape Worldwide SD-WAN Infrastructure Vendor Assessment

Source: IDC, 2023

Source: Gartner (September 2023)