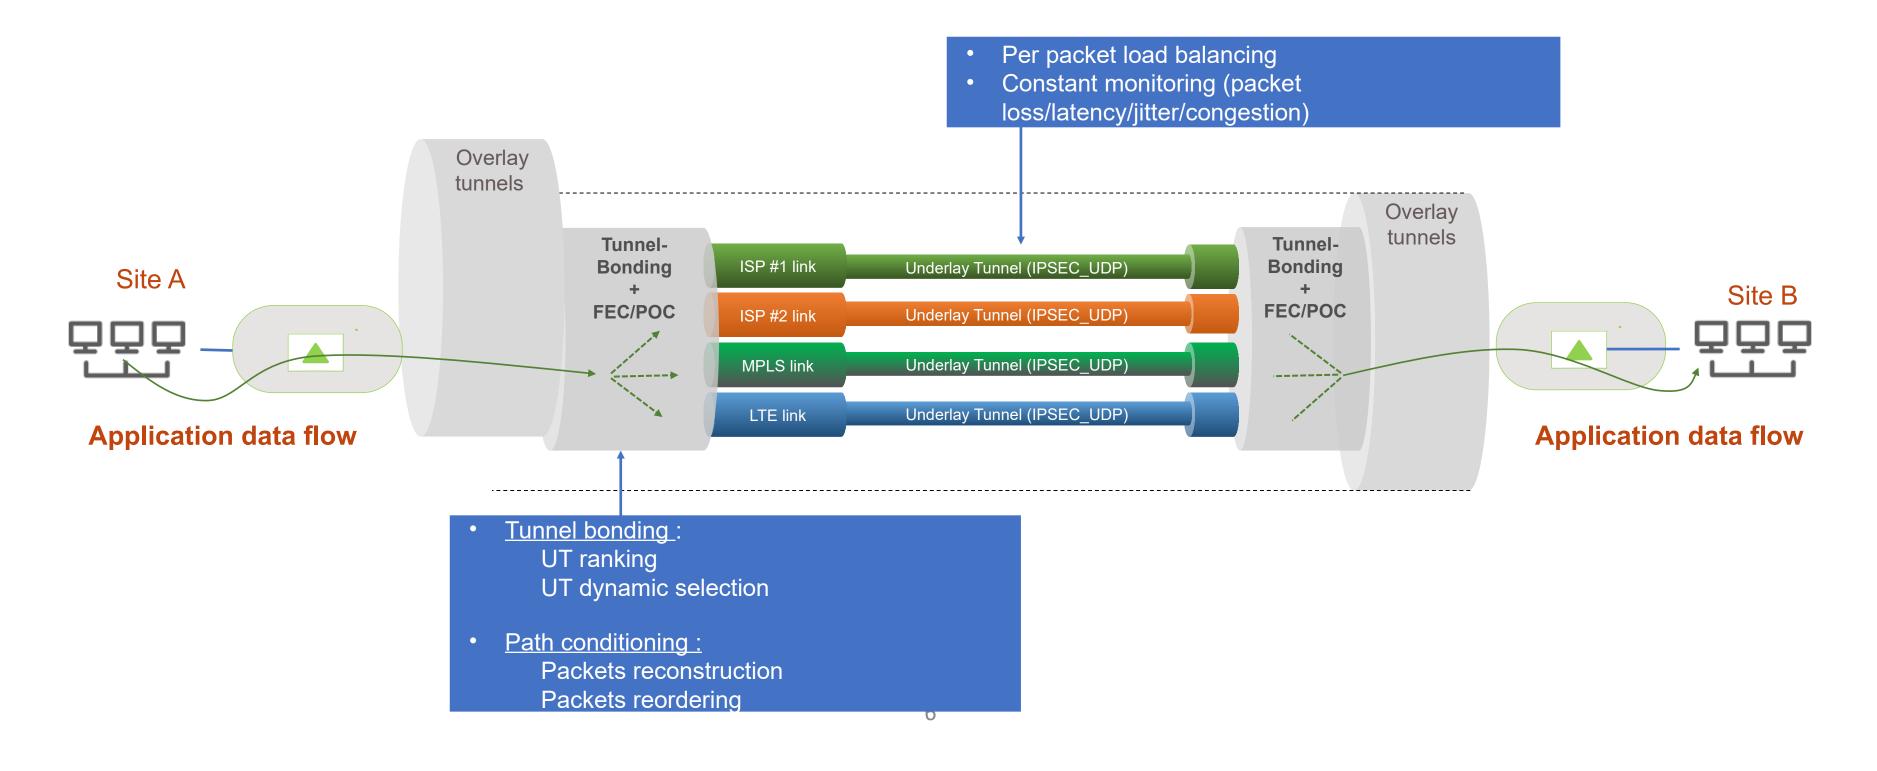

#### MIGLIORARE LA QUALITÀ DELLE LINEE WAN

Advanced network and application performance capabilities

#### **Forward Error Correction**

Packets lost in transmit across the WAN are rebuilt

**Packet Order Correction** 

Packets delivered out-of-order across the WAN are reordered into the correct order

**Parity calculated** 

#### Packets reordered on Receipt