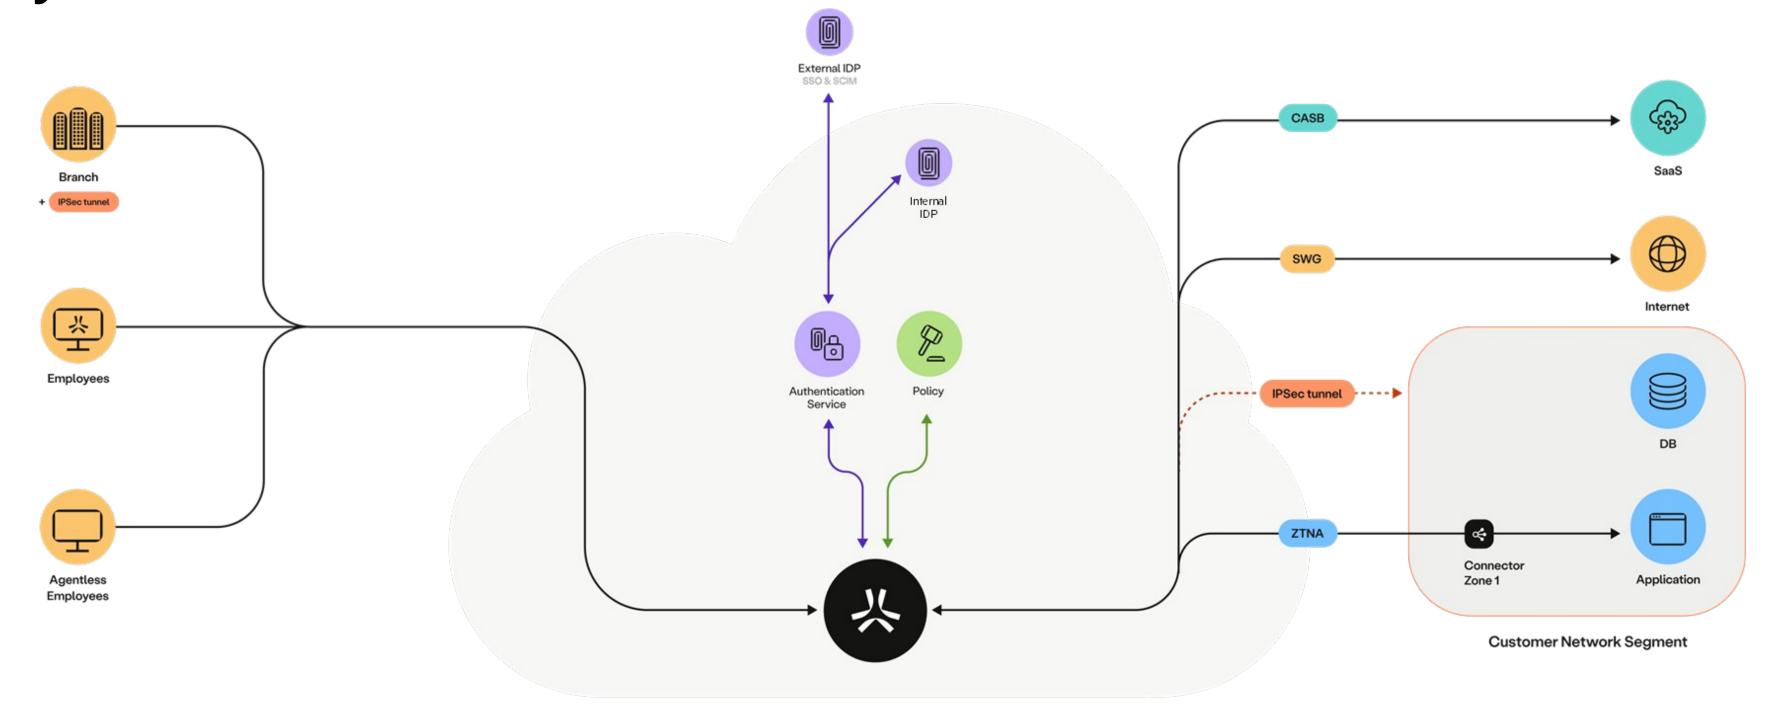

E Aruba Networking SSE



SECURITY SUMMIT











# HPE ARUBA NETWORKING & SECURITY VISION







#### **EVOLUTION: HPE ARUBA NETWORKING STRATEGY**









HPE Aruba Networking Unified SASE
Deploy industry-leading EdgeConnect SD-WAN with the cloud-native HPE Aruba
Networking SSE platform









#### HPE ARUBA NETWORKING: SASE FRAMEWORK

What is SASE? Secure Access Service Edge = SD-WAN + Security Services Edge (SSE)

#### The ideal complement for delivering a SASE architecture



Advanced SD-WAN

- •SD-WAN
- Routing
- NGFW
- AdvancedSegmentation
- •IDS/IPS
- DDoS
- WAN Optimization



- SWG
- •FWaaS •DLP
  - /aaS •DLP S/ •Sandbox
- •IDS/ IPS
- CASB

ZTNA

- A/V
- DDoS

SSE: Cloud-delivered security







## SSE Can Be a Unified Visibility & Control Layer for Access to Any Resource









## Fully Integrated SASE or Bring Your Own. We're Open To It.









## Q&A





#### VIENI A TROVARCI AL NOSTRO STAND!

CONTATTI:

SIMONE.MARCOMINI@HPE.COM

DAVIDE.COSTANIGRO@HPE.COM