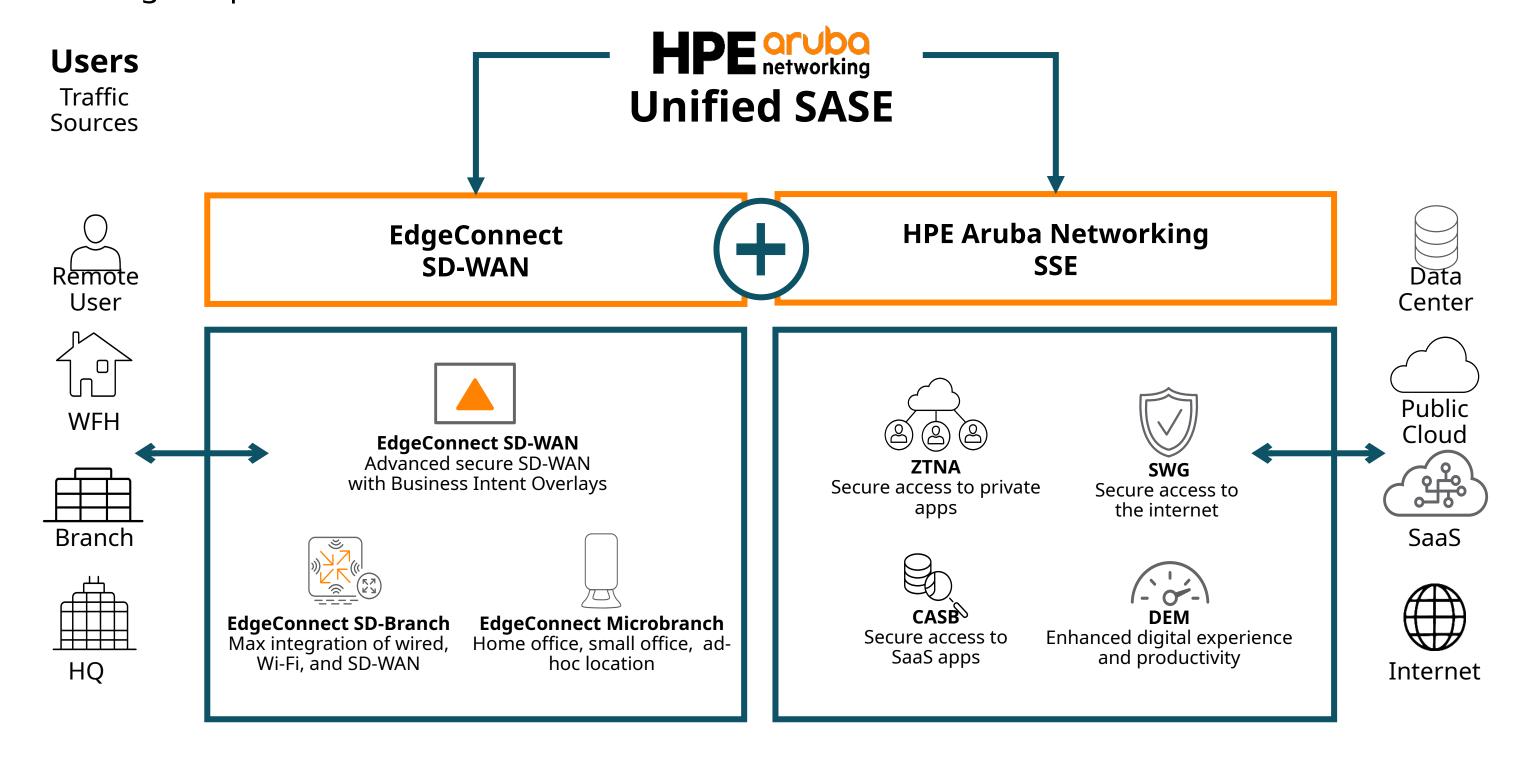

#### **EVOLUTION: HPE ARUBA NETWORKING STRATEGY**

HPE Aruba Networking Unified SASE
Deploy industry-leading EdgeConnect SD-WAN with the cloud-native HPE Aruba
Networking SSE platform

#### HPE ARUBA NETWORKING: SASE FRAMEWORK

What is SASE? Secure Access Service Edge = SD-WAN + Security Services Edge (SSE)

#### The ideal complement for delivering a SASE architecture

Advanced SD-WAN

- •SD-WAN
- Routing
- NGFW
- AdvancedSegmentation
- •IDS/IPS
- DDoS
- WAN Optimization

- SWG
- •FWaaS •DLP
  - /aaS •DLP S/ •Sandbox
- •IDS/ IPS
- CASB

ZTNA

- A/V
- DDoS

SSE: Cloud-delivered security