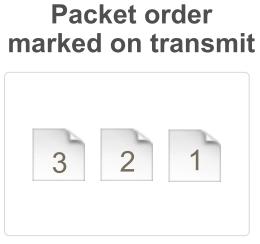

#### **Forward Error Correction**

Packets lost in transmit across the WAN are rebuilt

**Packet Order Correction** 

Packets delivered out-of-order across the WAN are reordered into the correct order

**Parity calculated** 

#### Packets reordered on Receipt