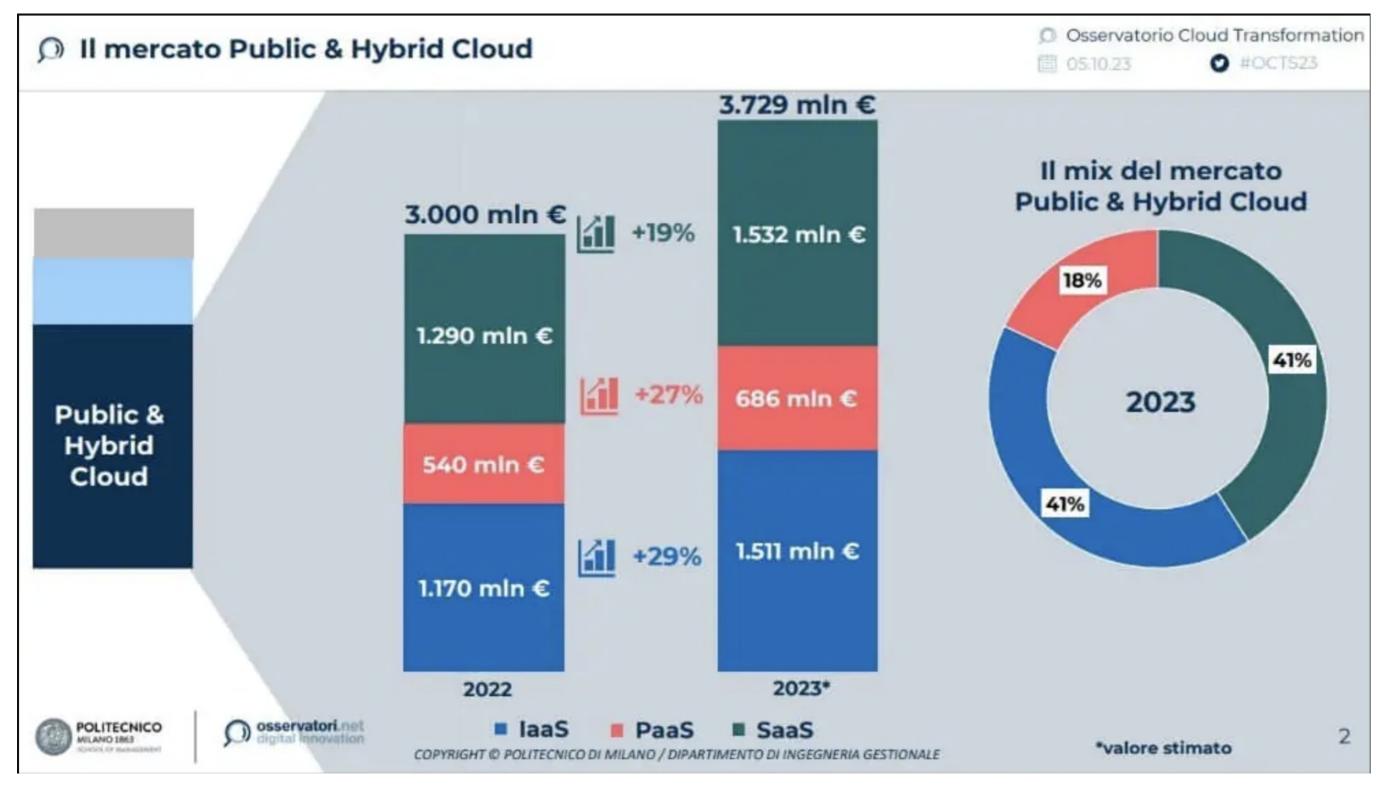

#### CLOUD & SASE MARKET OVERVIEW: ITALIAN CLOUD MARKET

#### **VALUE**

Osservatorio Politecnico di Milano: https://www.osservatori.net/it/ricerche/comunicati-stampa/cloud-italia-mercato

#### CLOUD & SASE MARKET OVERVIEW: ITALIAN CLOUD MARKET VALUE

Osservatorio Politecnico di Milano : https://www.osservatori.net/it/ricerche/comunicati-stampa/cloud-italia-mercato