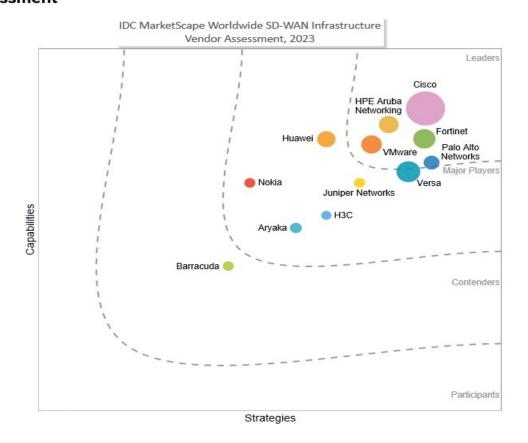

#### 2023 Analyst view on SASE Technologies

Figure 1: Magic Quadrant for SD-WAN

FIGURE 1: IDC MarketScape Worldwide SD-WAN Infrastructure Vendor Assessment

Source: IDC, 2023

Source: Gartner (September 2023)